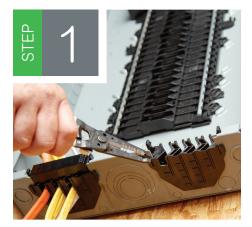

### Installation is fast and easy with Qwik-Grip

Remove the needed Qwiklet tabs

۲

Slide the wire into the slot

Snap on the Qwik-Grip shield when all circuits are installed

| Mains<br>Rating                                                                                                                                                                        | Spaces                                                                                                                                     | Max. 1P<br>Circuits                                                                                                                                                                                                                                                                                    | Description                                                                                                                                                                                                                                                                                          |  |  |
|----------------------------------------------------------------------------------------------------------------------------------------------------------------------------------------|--------------------------------------------------------------------------------------------------------------------------------------------|--------------------------------------------------------------------------------------------------------------------------------------------------------------------------------------------------------------------------------------------------------------------------------------------------------|------------------------------------------------------------------------------------------------------------------------------------------------------------------------------------------------------------------------------------------------------------------------------------------------------|--|--|
| Convertible Mains – Factory-Installed Main Lugs – 65kA Short Circuit Rating – Copper Bus, QOM1 Main Frame Size,<br>Convertible to Main Breaker                                         |                                                                                                                                            |                                                                                                                                                                                                                                                                                                        |                                                                                                                                                                                                                                                                                                      |  |  |
| P 125 A                                                                                                                                                                                | 24                                                                                                                                         | 24                                                                                                                                                                                                                                                                                                     | <ul><li>(1) QO Qwik-Grip Plug-on Neutral load center with factory-included</li><li>(1) PK15GTA ground bar, (1) LK100AN Lug Kit, and (1) PKQGA Qwik-Grip Assembly Kit</li></ul>                                                                                                                       |  |  |
|                                                                                                                                                                                        |                                                                                                                                            |                                                                                                                                                                                                                                                                                                        | <ol> <li>QO Qwik-Grip Plug-on Neutral load center with factory-included</li> <li>PK15GTA ground bar, (1) LK100AN Lug Kit, (3) QO120, (2) QO230 and</li> <li>PKQGA Qwik-Grip Assembly Kit</li> </ol>                                                                                                  |  |  |
|                                                                                                                                                                                        | 30                                                                                                                                         | 30                                                                                                                                                                                                                                                                                                     | <ol> <li>QO Qwik-Grip Plug-on Neutral load center with factory-included</li> <li>PK15GTA ground bar, (1) LK100AN Lug Kit, and (1) PKQGA Qwik-Grip Assembly Kit</li> </ol>                                                                                                                            |  |  |
| Convertible Mains – Factory-Installed Main Lugs – 65kA Short Circuit Rating – Copper Bus, QOM2 Mian Frame Size,<br>Convertible to Main Breaker                                         |                                                                                                                                            |                                                                                                                                                                                                                                                                                                        |                                                                                                                                                                                                                                                                                                      |  |  |
| 200 A                                                                                                                                                                                  | 30                                                                                                                                         | 30                                                                                                                                                                                                                                                                                                     | <ol> <li>QO Qwik-Grip Plug-on Neutral load center with factory-included</li> <li>PK15GTA ground bar, (1) LK100AN Lug Kit, and (1) PKQGA Qwik-Grip Assembly Kit</li> </ol>                                                                                                                            |  |  |
| 225 A                                                                                                                                                                                  | 42                                                                                                                                         | 42                                                                                                                                                                                                                                                                                                     | <ul><li>(1) QO Qwik-Grip Plug-on Neutral load center with factory-included</li><li>(1) PK23GTA ground bar, (1) LK100AN Lug Kit, and (1) PKQGA Qwik-Grip Assembly Kit</li></ul>                                                                                                                       |  |  |
| Convertible Mains – Factory-Installed Main Circuit Breaker – 22kA Short Circuit Current Rating – Copper Bus,<br>QOM2 Main Frame Size, Convertible to Main Lugs or Main Circuit Breaker |                                                                                                                                            |                                                                                                                                                                                                                                                                                                        |                                                                                                                                                                                                                                                                                                      |  |  |
| 200 A                                                                                                                                                                                  | 42                                                                                                                                         | 42                                                                                                                                                                                                                                                                                                     | <ol> <li>QO Qwik-Grip Plug-on Neutral load center with factory-included</li> <li>PKQGA Qwik-Grip Assembly Kit</li> </ol>                                                                                                                                                                             |  |  |
|                                                                                                                                                                                        |                                                                                                                                            |                                                                                                                                                                                                                                                                                                        | (1) QO Qwik-Grip Plug-on Neutral load center with factory-included<br>(1) QOC42UF cover, (3) QO120, (2) QO230, and (1) PKQGA Qwik-Grip Assembly Kit                                                                                                                                                  |  |  |
|                                                                                                                                                                                        | 30                                                                                                                                         | 30                                                                                                                                                                                                                                                                                                     | <ul><li>(1) QO Qwik-Grip Plug-on Neutral load center with factory-included</li><li>(1) PKQGA Qwik-Grip Assembly Kit</li></ul>                                                                                                                                                                        |  |  |
|                                                                                                                                                                                        | Name                                                                                                                                       |                                                                                                                                                                                                                                                                                                        | Description                                                                                                                                                                                                                                                                                          |  |  |
|                                                                                                                                                                                        |                                                                                                                                            |                                                                                                                                                                                                                                                                                                        |                                                                                                                                                                                                                                                                                                      |  |  |
| GS Qwik-Grip replacement Shield                                                                                                                                                        |                                                                                                                                            |                                                                                                                                                                                                                                                                                                        | (1) Qwik-Grip shield                                                                                                                                                                                                                                                                                 |  |  |
| Qwik-Grip fillers                                                                                                                                                                      |                                                                                                                                            |                                                                                                                                                                                                                                                                                                        | (12) Qwik-Grip Fillers                                                                                                                                                                                                                                                                               |  |  |
| Qwik-Grip replacement insert                                                                                                                                                           |                                                                                                                                            |                                                                                                                                                                                                                                                                                                        | (1) Qwik-Grip insert                                                                                                                                                                                                                                                                                 |  |  |
| Qwik-Grip Assembly Kit                                                                                                                                                                 |                                                                                                                                            |                                                                                                                                                                                                                                                                                                        | (4) Qwik-Grip shields, (12) Qwik-Grip fillers                                                                                                                                                                                                                                                        |  |  |
|                                                                                                                                                                                        | Rating<br>Factory-In<br>Breaker<br>125 A<br>Factory-In<br>Breaker<br>200 A<br>225 A<br>Factory-In<br>ize, Conve<br>200 A<br>200 A<br>200 A | RatingSpacesFactory-Installed MaiFactory-Installed Mai125 A2430Factory-Installed MaiBreaker200 A30225 A42Factory-Installed MaiIze, Convertible to Mai200 A30225 A42Factory-Installed MaiIze, Convertible to Mai200 A303030Quik-Grip replacemeQwik-Grip replacemeQwik-Grip replacemeQwik-Grip replaceme | RatingSpacesCircuitsFactory-Installed Main Lugs – 68Preaker125 A242430303030Factory-Installed Main Lugs – 68Breaker200 A3030225 A4242424242200 A3030303030303030303030303030303030303030303030303030303030303030303030303030303030303030303030303030303030303030303030303030303030303030303030303030 |  |  |