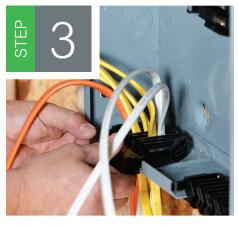

### Installation is fast and easy with Qwik-Grip

Remove the needed Qwiklet tabs

۲

Slide the wire into the slot

Snap on the Qwik-Grip shield when all circuits are installed

| Mains<br>Rating                                                                                                                                                                        | Spaces                                                                                                                                     | Max. 1P<br>Circuits                                                                                                                                                                                                                                                                                    | Description                                                                                                                                                                                                                                                                                          |  |  |
|----------------------------------------------------------------------------------------------------------------------------------------------------------------------------------------|--------------------------------------------------------------------------------------------------------------------------------------------|--------------------------------------------------------------------------------------------------------------------------------------------------------------------------------------------------------------------------------------------------------------------------------------------------------|------------------------------------------------------------------------------------------------------------------------------------------------------------------------------------------------------------------------------------------------------------------------------------------------------|--|--|
| Convertible Mains – Factory-Installed Main Lugs – 65kA Short Circuit Rating – Copper Bus, QOM1 Main Frame Size,<br>Convertible to Main Breaker                                         |                                                                                                                                            |                                                                                                                                                                                                                                                                                                        |                                                                                                                                                                                                                                                                                                      |  |  |
| P 125 A                                                                                                                                                                                | 24                                                                                                                                         | 24                                                                                                                                                                                                                                                                                                     | <ul><li>(1) QO Qwik-Grip Plug-on Neutral load center with factory-included</li><li>(1) PK15GTA ground bar, (1) LK100AN Lug Kit, and (1) PKQGA Qwik-Grip Assembly Kit</li></ul>                                                                                                                       |  |  |
|                                                                                                                                                                                        |                                                                                                                                            |                                                                                                                                                                                                                                                                                                        | <ol> <li>QO Qwik-Grip Plug-on Neutral load center with factory-included</li> <li>PK15GTA ground bar, (1) LK100AN Lug Kit, (3) QO120, (2) QO230 and</li> <li>PKQGA Qwik-Grip Assembly Kit</li> </ol>                                                                                                  |  |  |
|                                                                                                                                                                                        | 30                                                                                                                                         | 30                                                                                                                                                                                                                                                                                                     | <ol> <li>QO Qwik-Grip Plug-on Neutral load center with factory-included</li> <li>PK15GTA ground bar, (1) LK100AN Lug Kit, and (1) PKQGA Qwik-Grip Assembly Kit</li> </ol>                                                                                                                            |  |  |
| Convertible Mains – Factory-Installed Main Lugs – 65kA Short Circuit Rating – Copper Bus, QOM2 Mian Frame Size,<br>Convertible to Main Breaker                                         |                                                                                                                                            |                                                                                                                                                                                                                                                                                                        |                                                                                                                                                                                                                                                                                                      |  |  |
| 200 A                                                                                                                                                                                  | 30                                                                                                                                         | 30                                                                                                                                                                                                                                                                                                     | <ol> <li>QO Qwik-Grip Plug-on Neutral load center with factory-included</li> <li>PK15GTA ground bar, (1) LK100AN Lug Kit, and (1) PKQGA Qwik-Grip Assembly Kit</li> </ol>                                                                                                                            |  |  |
| 225 A                                                                                                                                                                                  | 42                                                                                                                                         | 42                                                                                                                                                                                                                                                                                                     | <ul><li>(1) QO Qwik-Grip Plug-on Neutral load center with factory-included</li><li>(1) PK23GTA ground bar, (1) LK100AN Lug Kit, and (1) PKQGA Qwik-Grip Assembly Kit</li></ul>                                                                                                                       |  |  |
| Convertible Mains – Factory-Installed Main Circuit Breaker – 22kA Short Circuit Current Rating – Copper Bus,<br>QOM2 Main Frame Size, Convertible to Main Lugs or Main Circuit Breaker |                                                                                                                                            |                                                                                                                                                                                                                                                                                                        |                                                                                                                                                                                                                                                                                                      |  |  |
| 200 A                                                                                                                                                                                  | 42                                                                                                                                         | 42                                                                                                                                                                                                                                                                                                     | <ol> <li>QO Qwik-Grip Plug-on Neutral load center with factory-included</li> <li>PKQGA Qwik-Grip Assembly Kit</li> </ol>                                                                                                                                                                             |  |  |
|                                                                                                                                                                                        |                                                                                                                                            |                                                                                                                                                                                                                                                                                                        | (1) QO Qwik-Grip Plug-on Neutral load center with factory-included<br>(1) QOC42UF cover, (3) QO120, (2) QO230, and (1) PKQGA Qwik-Grip Assembly Kit                                                                                                                                                  |  |  |
|                                                                                                                                                                                        | 30                                                                                                                                         | 30                                                                                                                                                                                                                                                                                                     | <ul><li>(1) QO Qwik-Grip Plug-on Neutral load center with factory-included</li><li>(1) PKQGA Qwik-Grip Assembly Kit</li></ul>                                                                                                                                                                        |  |  |
|                                                                                                                                                                                        | Name                                                                                                                                       |                                                                                                                                                                                                                                                                                                        | Description                                                                                                                                                                                                                                                                                          |  |  |
|                                                                                                                                                                                        |                                                                                                                                            |                                                                                                                                                                                                                                                                                                        |                                                                                                                                                                                                                                                                                                      |  |  |
| GS Qwik-Grip replacement Shield                                                                                                                                                        |                                                                                                                                            |                                                                                                                                                                                                                                                                                                        | (1) Qwik-Grip shield                                                                                                                                                                                                                                                                                 |  |  |
| Qwik-Grip fillers                                                                                                                                                                      |                                                                                                                                            |                                                                                                                                                                                                                                                                                                        | (12) Qwik-Grip Fillers                                                                                                                                                                                                                                                                               |  |  |
| Qwik-Grip replacement insert                                                                                                                                                           |                                                                                                                                            |                                                                                                                                                                                                                                                                                                        | (1) Qwik-Grip insert                                                                                                                                                                                                                                                                                 |  |  |
| Qwik-Grip Assembly Kit                                                                                                                                                                 |                                                                                                                                            |                                                                                                                                                                                                                                                                                                        | (4) Qwik-Grip shields, (12) Qwik-Grip fillers                                                                                                                                                                                                                                                        |  |  |
|                                                                                                                                                                                        | Rating<br>Factory-In<br>Breaker<br>125 A<br>Factory-In<br>Breaker<br>200 A<br>225 A<br>Factory-In<br>ize, Conve<br>200 A<br>200 A<br>200 A | RatingSpacesFactory-Installed MaiFactory-Installed Mai125 A2430Factory-Installed MaiBreaker200 A30225 A42Factory-Installed MaiIze, Convertible to Mai200 A30225 A42Factory-Installed MaiIze, Convertible to Mai200 A303030Quik-Grip replacemeQwik-Grip replacemeQwik-Grip replacemeQwik-Grip replaceme | RatingSpacesCircuitsFactory-Installed Main Lugs – 68Preaker125 A242430303030Factory-Installed Main Lugs – 68Breaker200 A3030225 A4242424242200 A3030303030303030303030303030303030303030303030303030303030303030303030303030303030303030303030303030303030303030303030303030303030303030303030303030 |  |  |