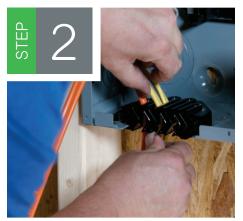

### Installation is fast and easy with Qwik-Grip

Remove the needed Qwiklet tabs

۲

Slide the wire into the slot

Snap on the Qwik-Grip shield when all circuits are installed

| Mains<br>Rating                                                                                                                                                                        | Spaces                                                                                                                                     | Max. 1P<br>Circuits                                                                                                                                                                                                                                                                                    | Description                                                                                                                                                                                                                                                                                          |  |  |
|----------------------------------------------------------------------------------------------------------------------------------------------------------------------------------------|--------------------------------------------------------------------------------------------------------------------------------------------|--------------------------------------------------------------------------------------------------------------------------------------------------------------------------------------------------------------------------------------------------------------------------------------------------------|------------------------------------------------------------------------------------------------------------------------------------------------------------------------------------------------------------------------------------------------------------------------------------------------------|--|--|
| Convertible Mains – Factory-Installed Main Lugs – 65kA Short Circuit Rating – Copper Bus, QOM1 Main Frame Size,<br>Convertible to Main Breaker                                         |                                                                                                                                            |                                                                                                                                                                                                                                                                                                        |                                                                                                                                                                                                                                                                                                      |  |  |
| P 125 A                                                                                                                                                                                | 24                                                                                                                                         | 24                                                                                                                                                                                                                                                                                                     | <ul><li>(1) QO Qwik-Grip Plug-on Neutral load center with factory-included</li><li>(1) PK15GTA ground bar, (1) LK100AN Lug Kit, and (1) PKQGA Qwik-Grip Assembly Kit</li></ul>                                                                                                                       |  |  |
|                                                                                                                                                                                        |                                                                                                                                            |                                                                                                                                                                                                                                                                                                        | <ol> <li>QO Qwik-Grip Plug-on Neutral load center with factory-included</li> <li>PK15GTA ground bar, (1) LK100AN Lug Kit, (3) QO120, (2) QO230 and</li> <li>PKQGA Qwik-Grip Assembly Kit</li> </ol>                                                                                                  |  |  |
|                                                                                                                                                                                        | 30                                                                                                                                         | 30                                                                                                                                                                                                                                                                                                     | <ol> <li>QO Qwik-Grip Plug-on Neutral load center with factory-included</li> <li>PK15GTA ground bar, (1) LK100AN Lug Kit, and (1) PKQGA Qwik-Grip Assembly Kit</li> </ol>                                                                                                                            |  |  |
| Convertible Mains – Factory-Installed Main Lugs – 65kA Short Circuit Rating – Copper Bus, QOM2 Mian Frame Size,<br>Convertible to Main Breaker                                         |                                                                                                                                            |                                                                                                                                                                                                                                                                                                        |                                                                                                                                                                                                                                                                                                      |  |  |
| 200 A                                                                                                                                                                                  | 30                                                                                                                                         | 30                                                                                                                                                                                                                                                                                                     | <ol> <li>QO Qwik-Grip Plug-on Neutral load center with factory-included</li> <li>PK15GTA ground bar, (1) LK100AN Lug Kit, and (1) PKQGA Qwik-Grip Assembly Kit</li> </ol>                                                                                                                            |  |  |
| 225 A                                                                                                                                                                                  | 42                                                                                                                                         | 42                                                                                                                                                                                                                                                                                                     | <ul><li>(1) QO Qwik-Grip Plug-on Neutral load center with factory-included</li><li>(1) PK23GTA ground bar, (1) LK100AN Lug Kit, and (1) PKQGA Qwik-Grip Assembly Kit</li></ul>                                                                                                                       |  |  |
| Convertible Mains – Factory-Installed Main Circuit Breaker – 22kA Short Circuit Current Rating – Copper Bus,<br>QOM2 Main Frame Size, Convertible to Main Lugs or Main Circuit Breaker |                                                                                                                                            |                                                                                                                                                                                                                                                                                                        |                                                                                                                                                                                                                                                                                                      |  |  |
| 200 A                                                                                                                                                                                  | 42                                                                                                                                         | 42                                                                                                                                                                                                                                                                                                     | <ol> <li>QO Qwik-Grip Plug-on Neutral load center with factory-included</li> <li>PKQGA Qwik-Grip Assembly Kit</li> </ol>                                                                                                                                                                             |  |  |
|                                                                                                                                                                                        |                                                                                                                                            |                                                                                                                                                                                                                                                                                                        | (1) QO Qwik-Grip Plug-on Neutral load center with factory-included<br>(1) QOC42UF cover, (3) QO120, (2) QO230, and (1) PKQGA Qwik-Grip Assembly Kit                                                                                                                                                  |  |  |
|                                                                                                                                                                                        | 30                                                                                                                                         | 30                                                                                                                                                                                                                                                                                                     | <ul><li>(1) QO Qwik-Grip Plug-on Neutral load center with factory-included</li><li>(1) PKQGA Qwik-Grip Assembly Kit</li></ul>                                                                                                                                                                        |  |  |
|                                                                                                                                                                                        | Name                                                                                                                                       |                                                                                                                                                                                                                                                                                                        | Description                                                                                                                                                                                                                                                                                          |  |  |
|                                                                                                                                                                                        |                                                                                                                                            |                                                                                                                                                                                                                                                                                                        |                                                                                                                                                                                                                                                                                                      |  |  |
| GS Qwik-Grip replacement Shield                                                                                                                                                        |                                                                                                                                            |                                                                                                                                                                                                                                                                                                        | (1) Qwik-Grip shield                                                                                                                                                                                                                                                                                 |  |  |
| Qwik-Grip fillers                                                                                                                                                                      |                                                                                                                                            |                                                                                                                                                                                                                                                                                                        | (12) Qwik-Grip Fillers                                                                                                                                                                                                                                                                               |  |  |
| Qwik-Grip replacement insert                                                                                                                                                           |                                                                                                                                            |                                                                                                                                                                                                                                                                                                        | (1) Qwik-Grip insert                                                                                                                                                                                                                                                                                 |  |  |
| Qwik-Grip Assembly Kit                                                                                                                                                                 |                                                                                                                                            |                                                                                                                                                                                                                                                                                                        | (4) Qwik-Grip shields, (12) Qwik-Grip fillers                                                                                                                                                                                                                                                        |  |  |
|                                                                                                                                                                                        | Rating<br>Factory-In<br>Breaker<br>125 A<br>Factory-In<br>Breaker<br>200 A<br>225 A<br>Factory-In<br>ize, Conve<br>200 A<br>200 A<br>200 A | RatingSpacesFactory-Installed MaiFactory-Installed Mai125 A2430Factory-Installed MaiBreaker200 A30225 A42Factory-Installed MaiIze, Convertible to Mai200 A30225 A42Factory-Installed MaiIze, Convertible to Mai200 A303030Quik-Grip replacemeQwik-Grip replacemeQwik-Grip replacemeQwik-Grip replaceme | RatingSpacesCircuitsFactory-Installed Main Lugs – 68Preaker125 A242430303030Factory-Installed Main Lugs – 68Breaker200 A3030225 A4242424242200 A3030303030303030303030303030303030303030303030303030303030303030303030303030303030303030303030303030303030303030303030303030303030303030303030303030 |  |  |