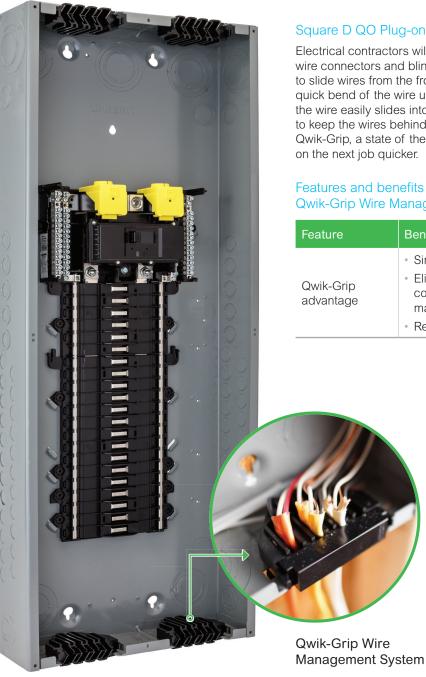

#### Square D QO Plug-on Neutral Load Centers with Qwik-Grip

Electrical contractors will appreciate not having to remove knockouts, install wire connectors and blindly pull wire into the load center versus the ability to slide wires from the front with the Qwik-Grip wire management system. A quick bend of the wire using the wire bend guide on the Qwik-Grip insert and the wire easily slides into the slot. Once done, snap on the Qwik-Grip shield to keep the wires behind the router for a secure, code compliant installation. Qwik-Grip, a state of the art wire management system, allowing you to move on the next job quicker.

# Features and benefits of Plug-on Neutral Load Centers with Qwik-Grip Wire Management System

| Feature                | Benefit                                                                                                                                                                                                                                                               |
|------------------------|-----------------------------------------------------------------------------------------------------------------------------------------------------------------------------------------------------------------------------------------------------------------------|
| Qwik-Grip<br>advantage | <ul> <li>Simple, easy to use and speeds up installation time</li> <li>Eliminates the need for most knock-outs and connectors, and feeds from the front making wire management easy to see</li> <li>Retaining clip snaps in place for secure wire retention</li> </ul> |

# QO Plug-on Neutral Load Centers with Qwik-Grip provides:

- Easy to use wire management system
- Simplifies NM-B wire installation
- Speeds up rough-ins
- Accommodate more wires than knockout end-walls
- Great for new construction, remodels or service upgrades
- UL Listed